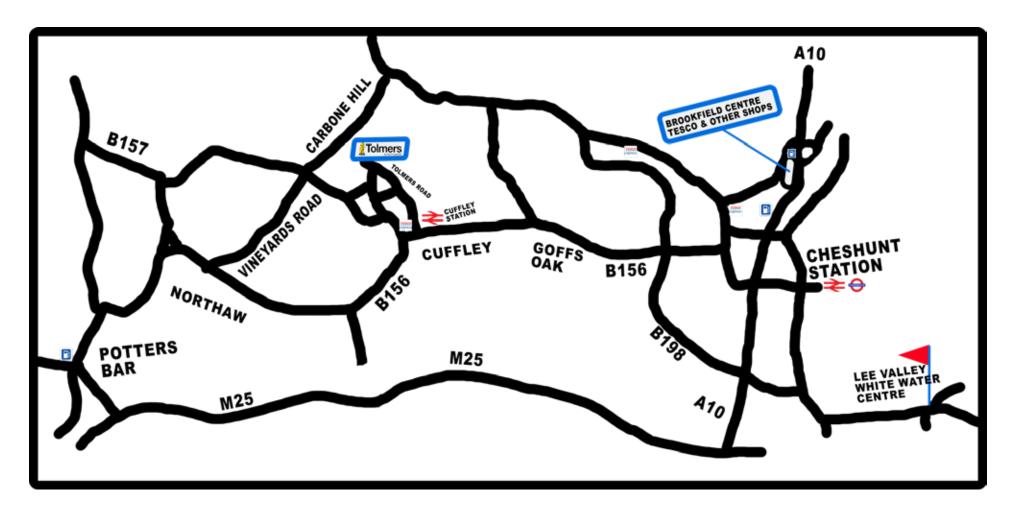

## THE LOCAL AREA

Cuffley Station, Cuffley, Potters Bar, EN6 4HG Just under a 5 minute drive from Tolmers Activity Centre.

Cheshunt Station, Cheshunt, Waltham Cross, EN8 9AQ Approx a 15 minute drive from Tolmers Activity Centre

**Tesco Express, 59 Station Rd, Cuffley, Potters Bar EN6 4HX** Just under a 5 minute drive and very close to Cuffley Station.

Lee Valley White Water Centre, Station Rd, Waltham Cross EN9 1AB A great place to partake in different water activities.

Nearest Hospital to Tolmers Activity Centre Chase Farm Hospital, 127 The Ridgeway, Enfield EN2 8JL Only a 15 minute drive if required. Urgent Care open 8am - 10pm.